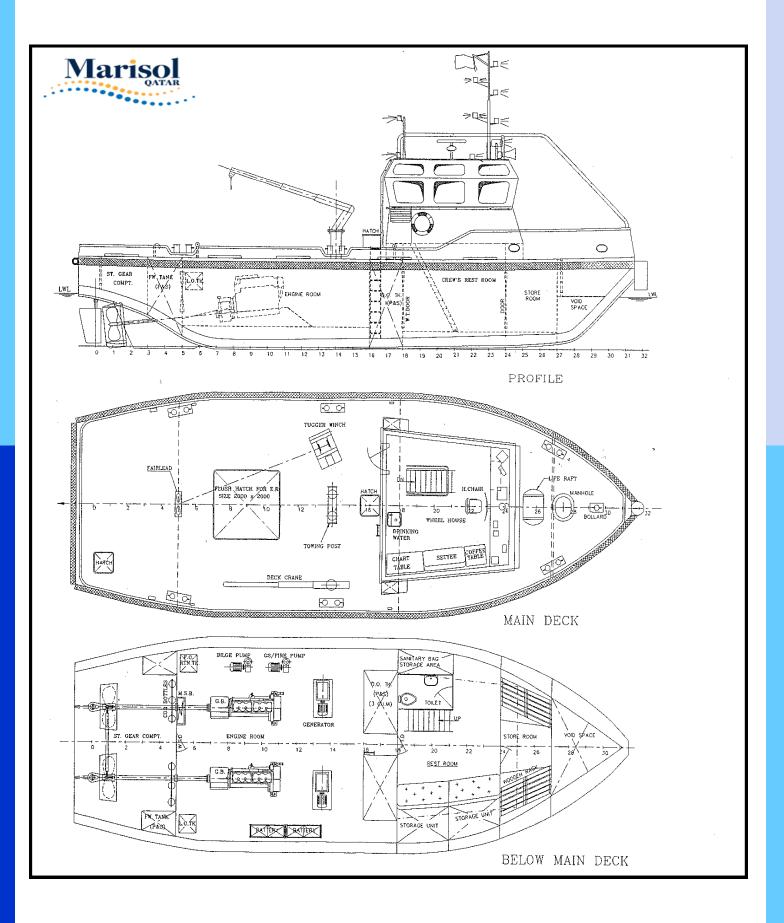

# MARISOL 4 — GENERAL ARRANGEMENT PLAN

## ACCOMODATION

Wheel house, Crew Cabin, Toilet, Engine Room, Tanks & Steering Gear Room

#### **DECK LAYOUT**

Marine Deck Crane0.8 tonTugger WinchI ton