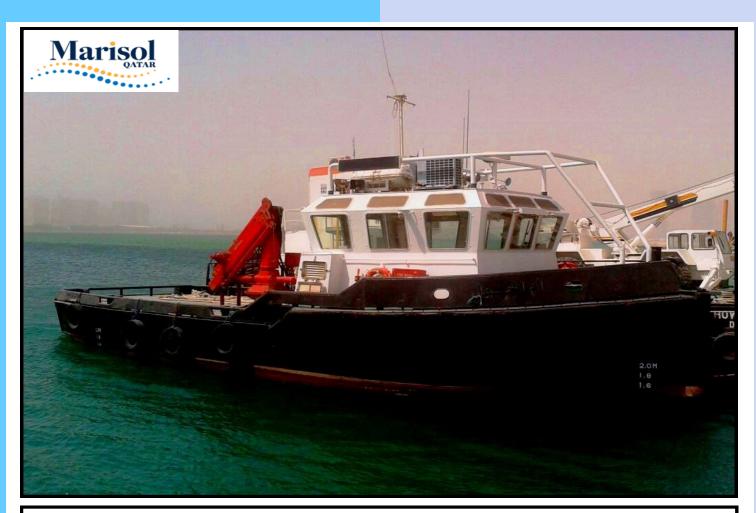

#### GENERAL

| Vessel Name      |
|------------------|
| Basic Function   |
| Year of Built    |
| Builder          |
| Port of Registry |
| Registration No. |
| Flag             |
| Owner            |

Marisol 4 Towing and Mooring Operation 1998 Albwardy, UAE Doha 10988 Qatar Marisol Qatar

#### DIMENSIONS

| L.O.A        | l6m                   |
|--------------|-----------------------|
| Breadth      | 6m                    |
| Depth        | 2.5m                  |
| Draught      | I.5m                  |
| Displacement | 75 ton (Fully Loaded) |